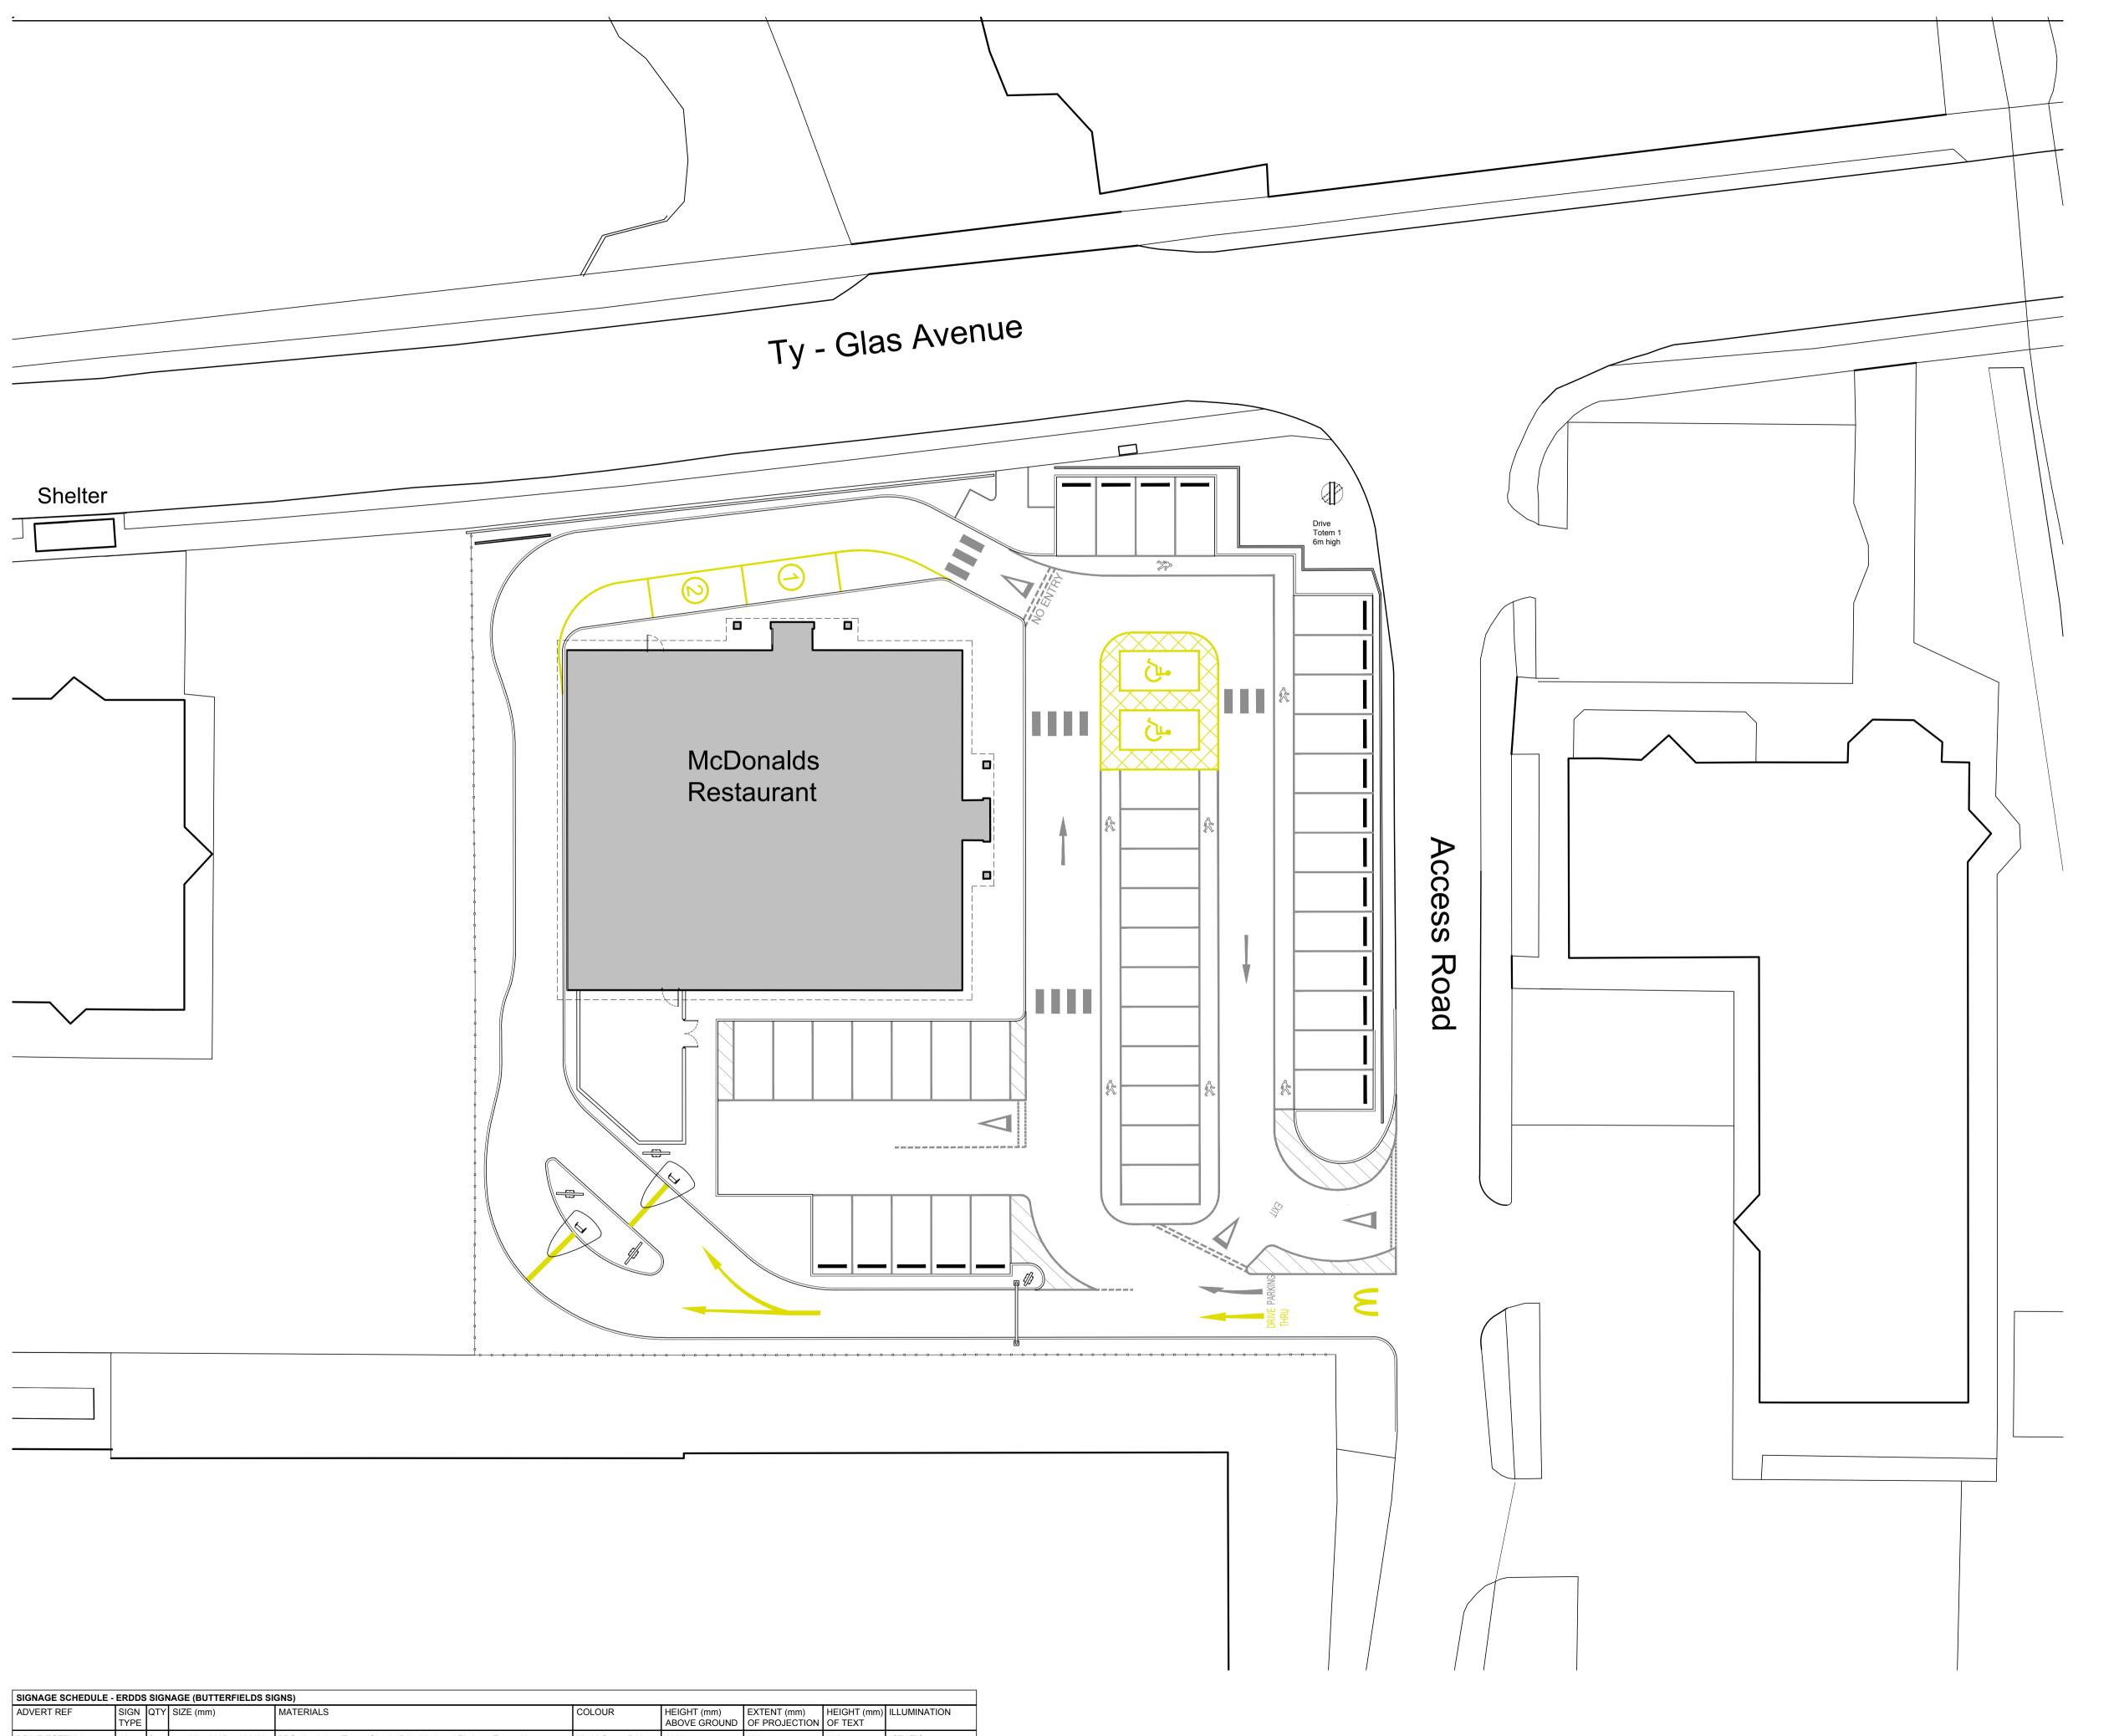

AFPLICANT:MICDONALD'S RESTAURANT'S LTDLOCATION:FORMER THE TY GLAS, 75 TY GLAS AVENUE, LLANISHEN,<br/>CARDIFF, CF14 5DXPROPOSAL:THE INSTALLATION OF 1 NO. FREESTANDING 6M TOTEM<br/>SIGN.

**RECOMMENDATION 1 :** That advertisement consent be **GRANTED**, subject to the following conditions:

1.3 The proposed signage consists of a Totem Sign of a height of approx.. 6m and a width of 1.44m and a thickness of 0.32m. The signage would be double sided with 4 sections, the top section benefitting from a backlit logo to a maximum 600cd/m<sup>2</sup>.

| SIGNAGE SCHEDULE - ERDDS SIGNAGE (BUTTERFIELDS SIGNS) |              |   |           |                                                                                                                                                                                                 |                                                         |                             |       |     |                             |
|-------------------------------------------------------|--------------|---|-----------|-------------------------------------------------------------------------------------------------------------------------------------------------------------------------------------------------|---------------------------------------------------------|-----------------------------|-------|-----|-----------------------------|
| ADVERT REF                                            | SIGN<br>TYPE |   | SIZE (mm) | MATERIALS                                                                                                                                                                                       |                                                         | HEIGHT (mm)<br>ABOVE GROUND | · · · | ``` | ILLUMINATION                |
| DRIVE TOTEM 1<br>(6m)                                 | 1A           | 1 |           | PPC Aluminium Totem Sign in RAL 6015 and Timber effect, with<br>moulded Yellow acrylic internally illuminated "Golden Arch" to both sides.<br>'Drive Thru' appendage is internally illuminated. | Khaki Green RAL<br>6015, Timber,<br>Yellow, White & Red | 6000                        | N/A   |     | (STATIC -<br>Max. 600cd/m²) |