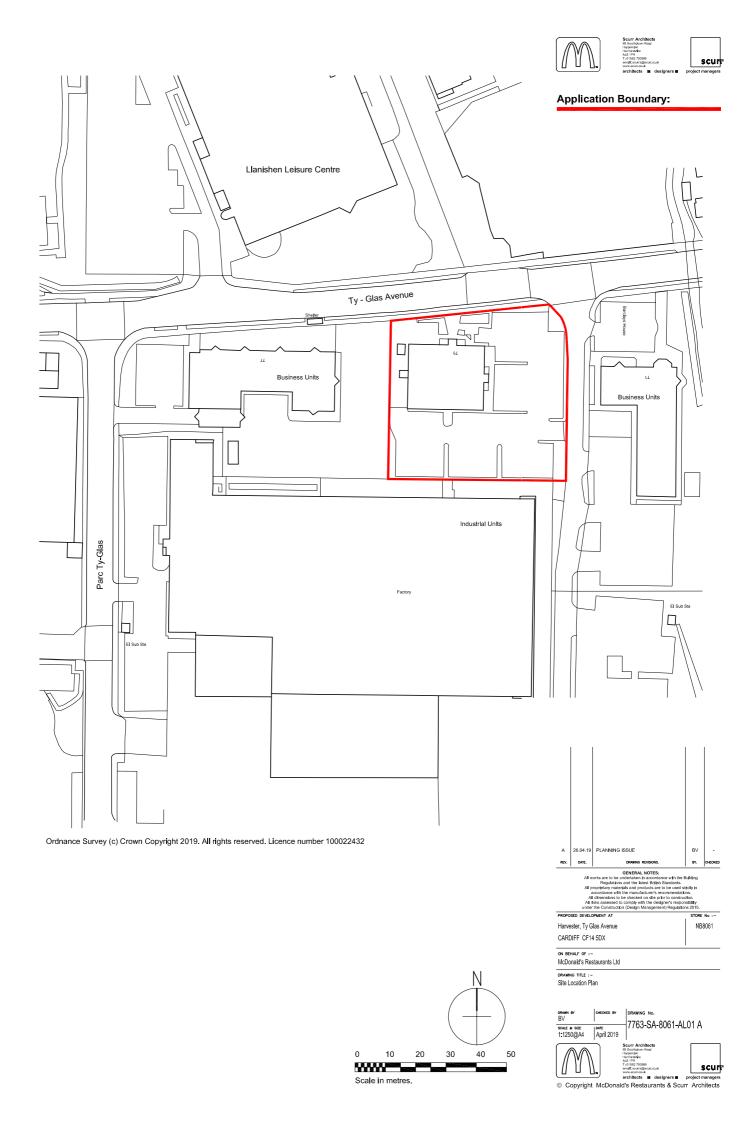

AFPLICANT:MICDONALD'S RESTAURANT'S LTDLOCATION:FORMER THE TY GLAS, 75 TY GLAS AVENUE, LLANISHEN,<br/>CARDIFF, CF14 5DXPROPOSAL:THE INSTALLATION OF 1 NO. FREESTANDING 6M TOTEM<br/>SIGN.

**RECOMMENDATION 1 :** That advertisement consent be **GRANTED**, subject to the following conditions:

#### 1. <u>DESCRIPTION OF PROPOSED DEVELOPMENT</u>

- 1.1 Advertisement consent is sought for the display of signage within the curtilage of an existing commercial restaurant premises to which alterations are proposed.
- 1.2 The site is located on Ty Glas Avenue, Llanishen, Cardiff a busy thoroughfare and main traffic route within this part of the city. The site is located on the periphery of a business/industrial park and the immediate neighbours are of a commercial nature, including offices, a leisure centre and warehouses. Recently a development of apartments has been introduced opposite the site and an estate of dwellinghouses is in excess of 50m from the boundary of the application site. The premises have recently been occupied by the Harvester brand as a restaurant with bar facilities.