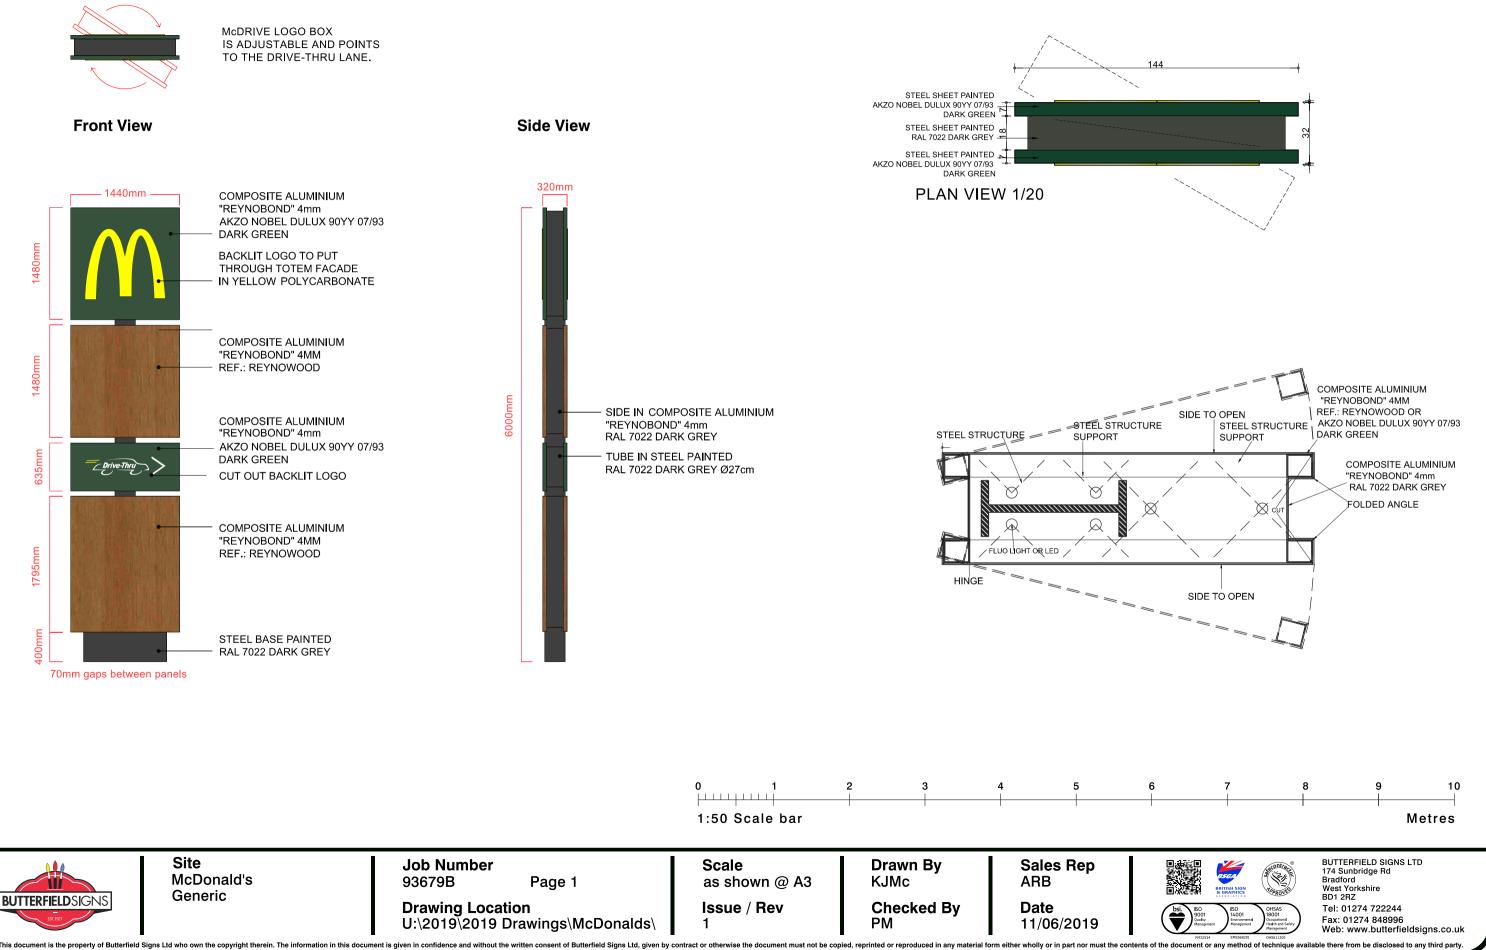

1.3 The proposed signage consists of a Totem Sign of a height of approx.. 6m and a width of 1.44m and a thickness of 0.32m. The signage would be double sided with 4 sections, the top section benefitting from a backlit logo to a maximum 600cd/m<sup>2</sup>.

| SIGNAGE SCHEDULE - ERDDS SIGNAGE (BUTTERFIELDS SIGNS) |              |   |           |                                                                                                                                                                                                 |                                                         |                             |       |     |                             |
|-------------------------------------------------------|--------------|---|-----------|-------------------------------------------------------------------------------------------------------------------------------------------------------------------------------------------------|---------------------------------------------------------|-----------------------------|-------|-----|-----------------------------|
| ADVERT REF                                            | SIGN<br>TYPE |   | SIZE (mm) | MATERIALS                                                                                                                                                                                       |                                                         | HEIGHT (mm)<br>ABOVE GROUND | · · · | ``` | ILLUMINATION                |
| DRIVE TOTEM 1<br>(6m)                                 | 1A           | 1 |           | PPC Aluminium Totem Sign in RAL 6015 and Timber effect, with<br>moulded Yellow acrylic internally illuminated "Golden Arch" to both sides.<br>'Drive Thru' appendage is internally illuminated. | Khaki Green RAL<br>6015, Timber,<br>Yellow, White & Red | 6000                        | N/A   |     | (STATIC -<br>Max. 600cd/m²) |

# **DRIVE TOTEM 1 : 6.0 meter.**